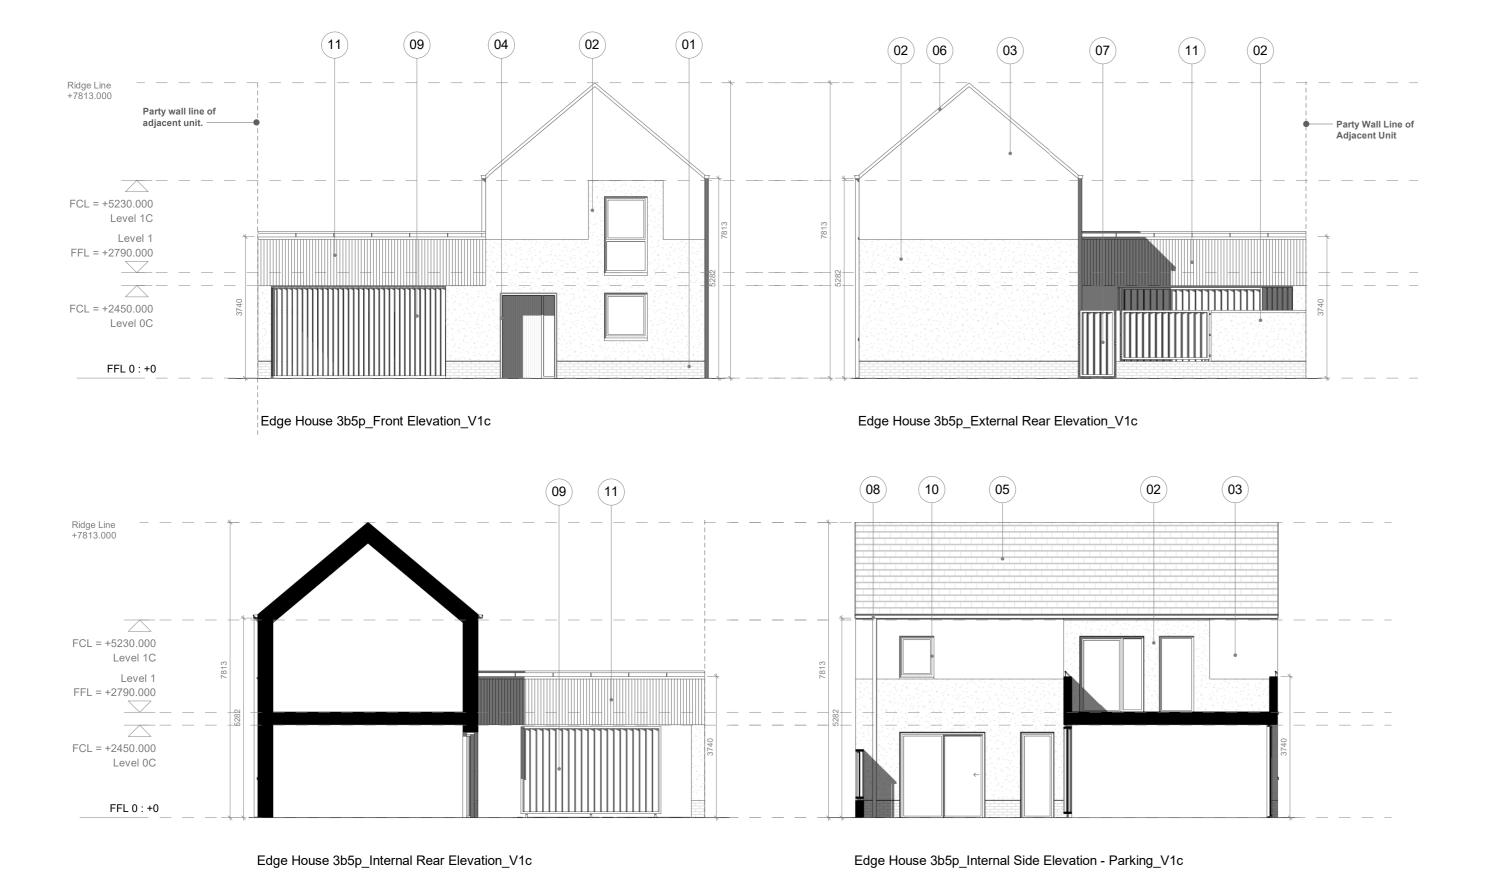

## Material Key

| Key | Material                                                                                           |  |  |  |  |
|-----|----------------------------------------------------------------------------------------------------|--|--|--|--|
| 01  | Stretcher bond brickwork - charcoal                                                                |  |  |  |  |
| 02  | Rough textured render - white                                                                      |  |  |  |  |
| 03  | Smooth textured render - white                                                                     |  |  |  |  |
| 04  | Recessed entrance porches with white pre-cast concrete lining - white                              |  |  |  |  |
| 05  | Artificial slate or concrete equivalent roof tiles - blue/grey                                     |  |  |  |  |
| 06  | Verge detail - blue/grey                                                                           |  |  |  |  |
| 07  | Vertical louvered timber screens/posts to terrace                                                  |  |  |  |  |
| 80  | Square section powder coated rainwater goods - black                                               |  |  |  |  |
| 09  | Vertical louvered timber screens/doors to carports                                                 |  |  |  |  |
| 10  | Composite/PVC windows and doors                                                                    |  |  |  |  |
| 11  | Profiled fibre cement facade material and handrail - hessian                                       |  |  |  |  |
| 12  | Profiled fibre cement facade material privacy screens with powder coated metal 'T' frame - hessian |  |  |  |  |
| 13  | Grey/white brick with grey mortar                                                                  |  |  |  |  |
| 14  | Smooth textured render - dark grey                                                                 |  |  |  |  |
| 15  | Grey/white brick with colour match mortar                                                          |  |  |  |  |